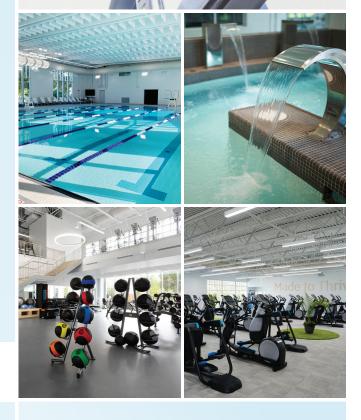

## **MEMBERSHIP INCLUDES ACCESS TO:**

- State-of-the-art fitness equipment
- Indoor track
- Saltwater pool
- Saltwater whirlpool
- Dry sauna
- Steambath
- Infrared light cove
- Group fitness classes
- Additional discounts for fee-based services